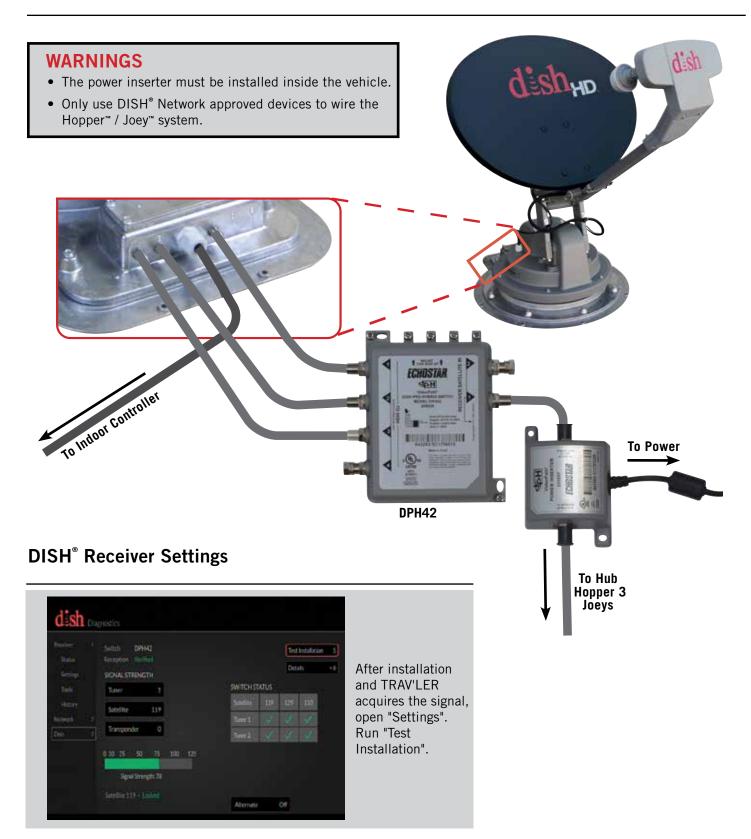

## Installation Guide for DPH42 Switch with Winegard<sup>®</sup> TRAV'LER<sub>®</sub> SK-1000 Satellite TV Antenna

For up-to-date product and warranty information, visit winegard.com/skdph42

www.winegard.com/mobile For help, email help@winegard.com or call 1-800-788-4417

## DPH42 Switch with Winegard® TRAV'LER® SK-1000 Satellite TV Antenna

Disclaimer: although every effort has been made to ensure that the information in this manual is correct and complete, no company shall be held liable for any errors or omissions in this manual. Changes and technological advances are continuously being made in the satellite antenna market. Information provided in this manual was accurate at time of printing.