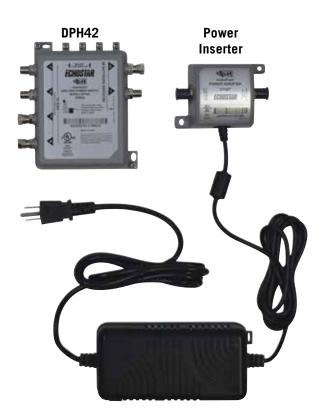

## Installation Guide for DPH42 Switch with Winegard<sup>®</sup> TRAV'LER<sub>®</sub> SK-1000 Satellite TV Antenna

For up-to-date product and warranty information, visit winegard.com/skdph42

www.winegard.com/mobile For help, email help@winegard.com or call 1-800-788-4417

## DPH42 Switch with Winegard® TRAV'LER® SK-1000 Satellite TV Antenna

Disclaimer: although every effort has been made to ensure that the information in this manual is correct and complete, no company shall be held liable for any errors or omissions in this manual. Changes and technological advances are continuously being made in the satellite antenna market. Information provided in this manual was accurate at time of printing.